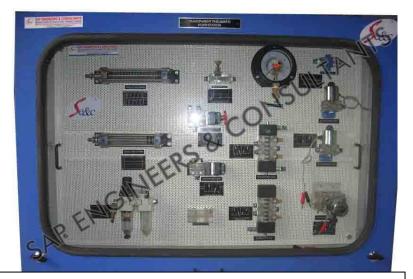

# SAP E & C TRANSPARENT / CUT SECTION OF PNEUMATIC COMPONENTS (PRODUCT CODE: SAP - 66)

The Transparent or cut section of pneumatic components (SAP – 66) consists of transparent body (or cut section) of the pneumatic components which gives idea regarding the internal constructional features of the pneumatic components.

#### Components:-

| No. | Item Name                                                                   |
|-----|-----------------------------------------------------------------------------|
| 1   | 3/2 Spool type Direction control valve                                      |
| 2   | Single Acting Cylinder                                                      |
| 3   | Double Acting cylinder                                                      |
| 4   | 5/2 Pilot (single pilot and double pilot) operated Direction control valve. |
| 5   | Solenoid operated 3/2 Direction control valve                               |
| 6   | Solenoid operated 2/2 Direction control valve                               |
| 7   | 3/2 push button operated Direction control valve.                           |
| 8   | Solenoid operated 5/2 Direction control valve.                              |